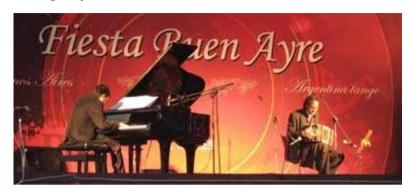

orresponding stands and cables (preferably Dynamic or similar in quality) with a stage monitor speaker.

Piano Alternative

Piano stool

Bandoneon chair (normal chair)

Audio return

Microphones with stands

## Stage plant / Piano Alternative





# 5.6

### Audience

www.ranastango.com.ar / Contact: eseltango@gmail.com



Piano:acoustic grand piano tuned to 440 or 442. Two microphones with their corresponding stands and cables (preferably condenser and Shure or similar in quality) with a stage monitor speaker.

Bandoneon: two microphones with their corresponding stands and cables (preferably Dinamics or similar in quality) with a stage monitor speaker.



Grand piano



Piano stool



Bandoneon chair (normal chair)



Audio return



Microphones with stands

## Stage plant / Grand Piano





Audience



www.ranastango.com.ar / Contact: eseltango@gmail.com