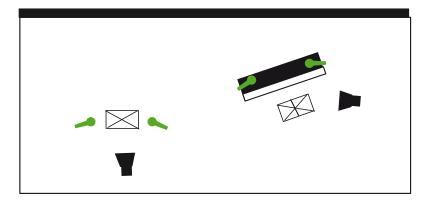

## Stage plant / Electric Piano Alternative

**Bandoneon:** two microphones with their corresponding stands and cables (preferably Dynamic or similar in quality) whit a stage monitor speaker.

Electric piano (Yamaha, Roland, Korn or similar)

Piano stool

Bandoneon chair (normal chair)

Audio return

Microphones with stands