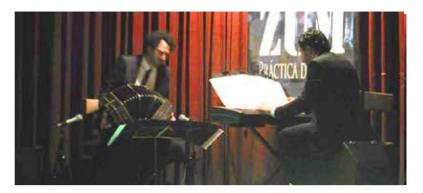

# RANAS Duo Porteño de Tango

#### Piano Electric:

Line Output Plug-Plug Input. One return monitor with the possibility of having different mixtures.

About the piano is important: If it's electric, is important an electric piano (not with a keyboard) Have between 85 until 88 notes, the keys with normal weight, stand and having pedal sustain. if you have doubts, you can write me the model of the electric piano and i can tell you if it's ok eseltango@gmail.com

**Bandoneon:** two microphones with their corresponding stands and cables (preferably Dynamic or similar in quality) whit a stage monitor speaker.

Electric piano (Yamaha, Roland, Korn or similar)

Piano stool

Bandoneon chair (normal chair)

Audio return

Microphones with stands

## Stage plant / Electric Piano Alternative