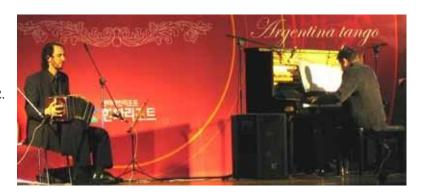

### Audience

www.ranastango.com.ar / Contact: eseltango@gmail.com

Piano:acoustic grand piano tuned to 440 or 442. Two microphones with their corresponding stands and cables (preferably condenser and Shure or similar in quality) with a stage monitor speaker.

Bandoneon: two microphones with their corresponding stands and cables (preferably Dinamics or similar in quality) with a stage monitor speaker.

Grand piano

Piano stool

Bandoneon chair (normal chair)

Audio return

Microphones with stands

## Stage plant / Grand Piano

Audience

www.ranastango.com.ar / Contact: eseltango@gmail.com