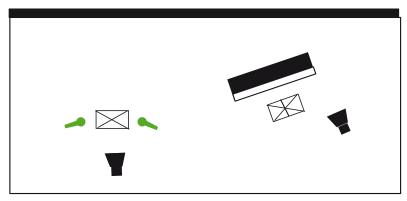

# RANAS Duo Porteño de Tango

Piano: **acoustic** piano alternative tuned to 440 or 442. Two microphones with their corresponding stands and cables (preferably condenser and Shure or similar in quality) with a stage monitor speaker.

Bandoneon: two microphones with their corresponding stands and cables (preferably Dynamic or similar in quality) with a stage monitor speaker.

Piano Alternative

Piano stool

Bandoneon chair (normal chair)

Audio return

Microphones with stands

## Stage plant / Piano Alternative