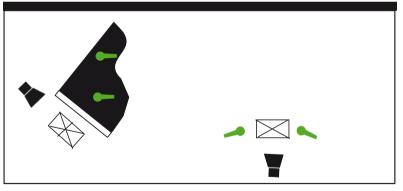

## Stage plant / Piano Alternative

# RANAS Duo Porteño de Tango

Piano: **acoustic** piano alternative tuned to 440 or 442. Two microphones with their corresponding stands and cables (preferably condenser and Shure or similar in quality) with a stage monitor speaker.

Bandoneon: two microphones with their corresponding stands and cables (preferably Dynamic or similar in quality) with a stage monitor speaker.

Piano Alternative

Piano stool

Bandoneon chair (normal chair)

Audio return

Microphones with stands